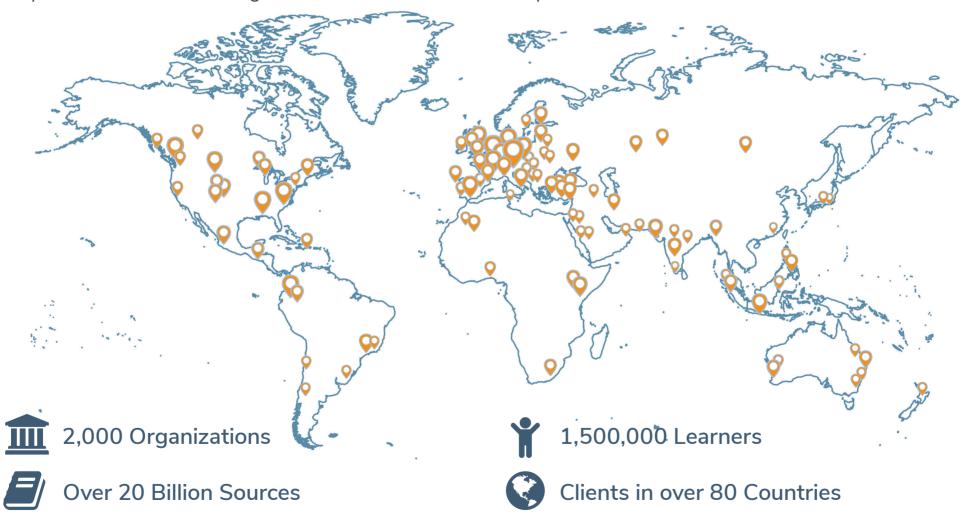

## Why PlagScan?

As an advocate of academic integrity, we have encouraged critical thinking and original writing for more than 10 years. Thousands of colleagues around the world

use PlagScan today (see below). In Austria, PlagScan supports the Ministry of Education to assure the quality of specialized course work.