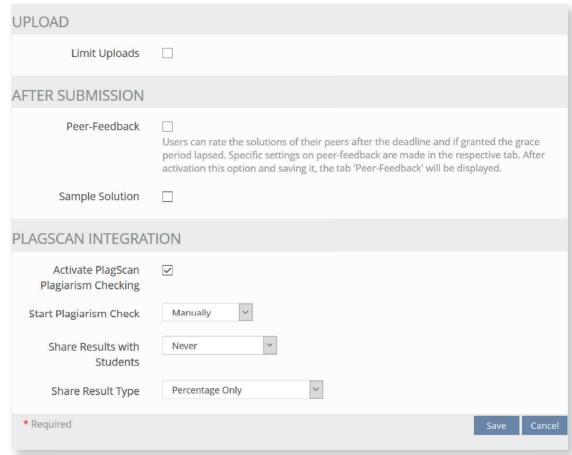

#### Simple Menu for Submission Settings

Course administrators can personalize submission settings according to their needs.