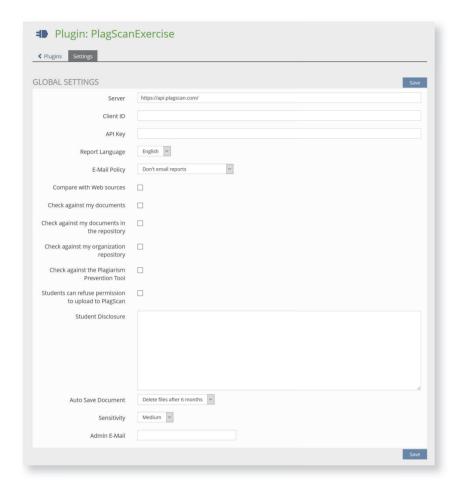

#### Simple Menu for Submission Settings

Course administrators can personalize submission settings according to their needs.