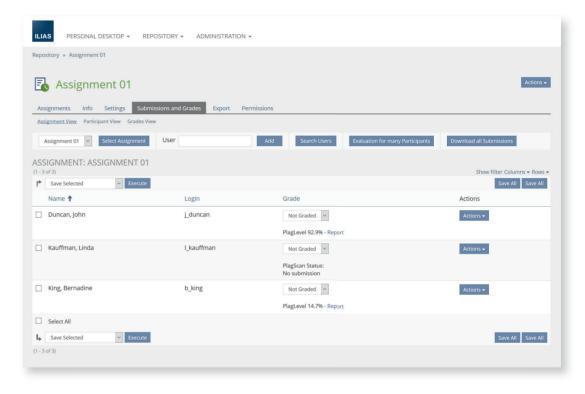

#### Tailored view

After the analysis you can immediately see the PlagLevel, indicating possible plagiarism by percentage, access the report and grade the submission.