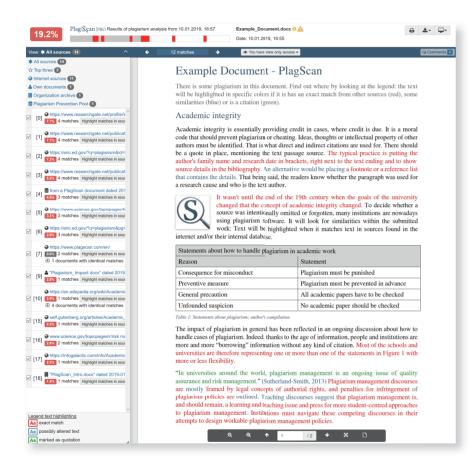

### Interactive browser report

You can check PlagScan's interactive browser report highlighting possible plagiarism and directly access sources from our vast database

#### Tailored view

After the analysis you can immediately see the PlagLevel, indicating possible plagiarism by percentage, access the report and grade the submission.